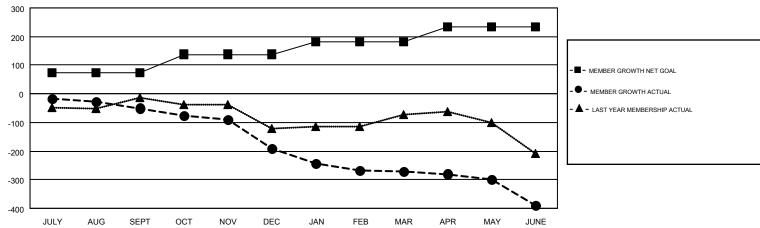

## Multiple District 9

GMT: MICHAEL MOLENDA

LOCATION: IOWA

GMT CA 1

| Clubs         |               |           |               | Members               |                           |                         |                                              |  |
|---------------|---------------|-----------|---------------|-----------------------|---------------------------|-------------------------|----------------------------------------------|--|
|               | RESULTS FOR   | 2017-2018 |               | RESULTS FOR 2017-2018 |                           |                         |                                              |  |
| QUARTER       | NEW CLUB GOAL | NEW CLUBS | DROPPED CLUBS | QUARTER               | MEMBER GROWTH NET<br>GOAL | MEMBER GROWTH<br>ACTUAL | DROPPED MEMBERS ACTUAL (including transfers) |  |
| JULY/AUG/SEPT | 2             | 0         | 2             | JULY/AUG/SEPT         | 73                        | 180                     | 207                                          |  |
| OCT/NOV/DEC   | 3             | 0         | 4             | OCT/NOV/DEC           | 65                        | 144                     | 271                                          |  |
| JAN/FEB/MAR   | 1             | 0         | 3             | JAN/FEB/MAR           | 45                        | 148                     | 193                                          |  |
| APR/MAY/JUNE  | 3             | 2         | 1             | APR/MAY/JUNE          | 50                        | 269                     | 374                                          |  |