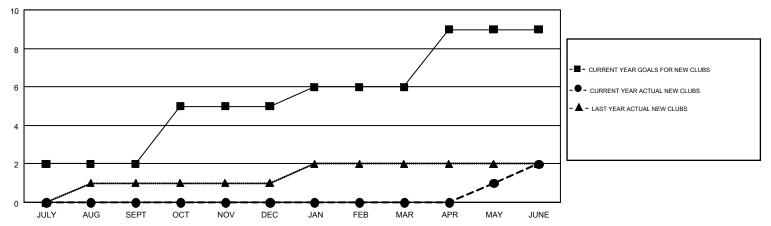

## Multiple District 9

GMT: MICHAEL MOLENDA

LOCATION: IOWA

GMT CA 1

| Clubs         |               |           |               | Members               |                           |                         |                                              |  |
|---------------|---------------|-----------|---------------|-----------------------|---------------------------|-------------------------|----------------------------------------------|--|
|               | RESULTS FOR   | 2017-2018 |               | RESULTS FOR 2017-2018 |                           |                         |                                              |  |
| QUARTER       | NEW CLUB GOAL | NEW CLUBS | DROPPED CLUBS | QUARTER               | MEMBER GROWTH NET<br>GOAL | MEMBER GROWTH<br>ACTUAL | DROPPED MEMBERS ACTUAL (including transfers) |  |
| JULY/AUG/SEPT | 2             | 0         | 2             | JULY/AUG/SEPT         | 73                        | 180                     | 207                                          |  |
| OCT/NOV/DEC   | 3             | 0         | 4             | OCT/NOV/DEC           | 65                        | 144                     | 271                                          |  |
| JAN/FEB/MAR   | 1             | 0         | 3             | JAN/FEB/MAR           | 45                        | 148                     | 193                                          |  |
| APR/MAY/JUNE  | 3             | 2         | 1             | APR/MAY/JUNE          | 50                        | 269                     | 374                                          |  |